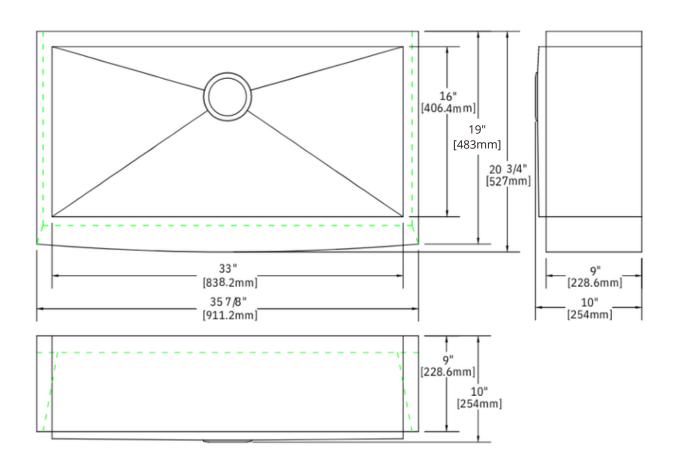

### **Technical Information**

All product dimensions are nominal

Exterior Measurements: 35 7/8" x 20 3/4" x 10"

Interior Measurements: 33" x 16" x 10"

Bowl Configuration: Single